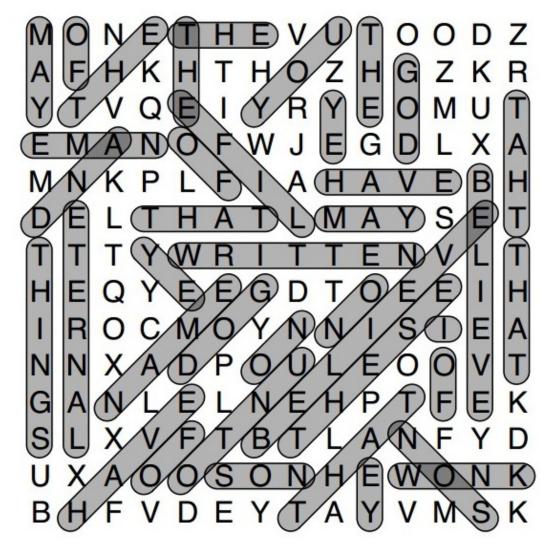

## 1 John 5:13 (Solution)

| / THESE    | † THAT           | SON        | THAT         | † YE    | ↓ THE |
|------------|------------------|------------|--------------|---------|-------|
| THINGS     | <b>≯</b> BELIEVE | OF         | ↓ YE         | MAY     | → SON |
| → HAVE     | ON               | ✓ GOD      | ✓ HAVE       | BELIEVE | OF    |
| <b>→</b> I | , THE            | → THAT     | ETERNAL      | → ON    | GOD   |
| → WRITTEN  | ✓ NAME           | <b>∀YE</b> | <b>NLIFE</b> | → THE   |       |
| / UNTO     | OF               | → MAY      | AND          | - NAME  |       |
| YOU        | ∠ THE            | KNOW       | ✓ THAT       | ✓ OF    |       |